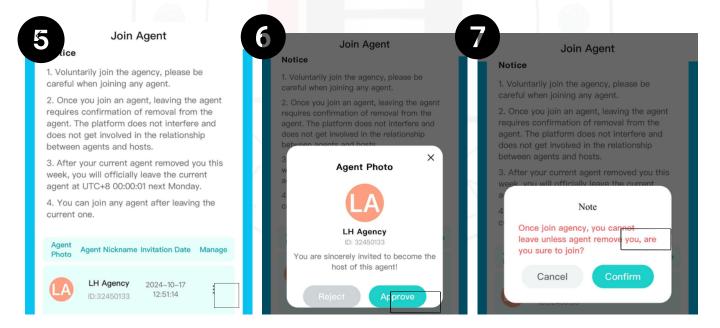

- 5. Scroll down the page and find the agency name, click on 3 dots to confirm.
- 6. Approve agency invite.
- 7. Click "Confirm" to join the agency.