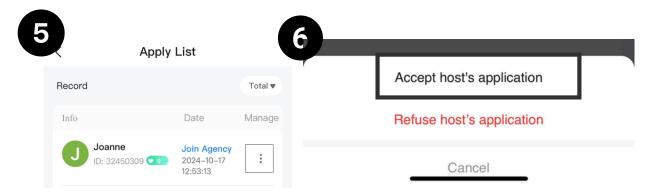

- 5. The agency will open the request and click on 3 dots.
- 6. The agency needs to accept the request to bind the host under their agency.