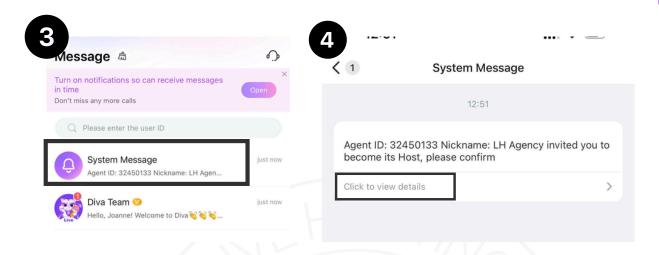

#### **Diva Host Registration Process - Method 1**

- 1. Open your agency profile and click the "+" sign under the hosts.
- 2. Enter the Host ID, search host profile, and click "Add".

- 3. The host will get the agency request in the Diva app messages.
- 4. The host can view details of the agency to accept requests.