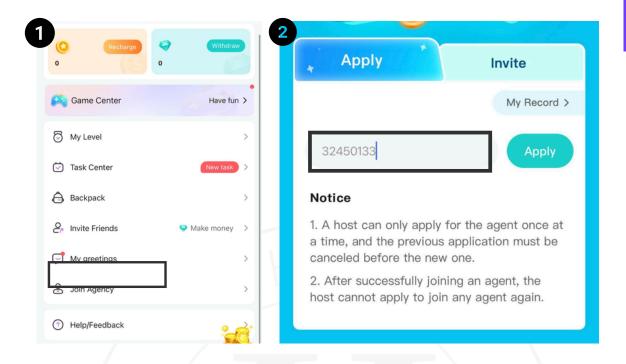

#### **Diva Host Registration Process - Method 2**

- 1. The host will open the profile section and click "Join agency".
- 2. Enter Agency ID.

**Host Registration Link** 

- 3. Click "Confirm" to send the request.
- 4. The agency will receive host joining requests in Diva app messages.