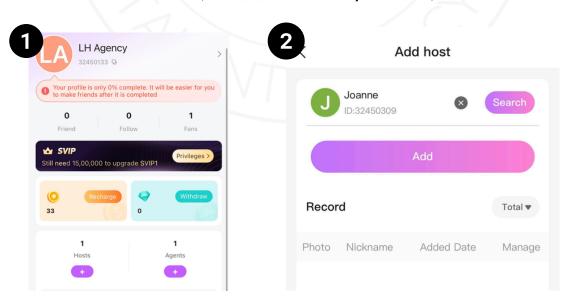

#### **Diva Host Registration Process - Method 1**

- 1. Open your agency profile and click the "+" sign under the hosts.
- 2. Enter the Host ID, search host profile, and click "Add".

- 3. The host will get the agency request in the Diva app messages.
- 4. The host can view details of the agency to accept requests.