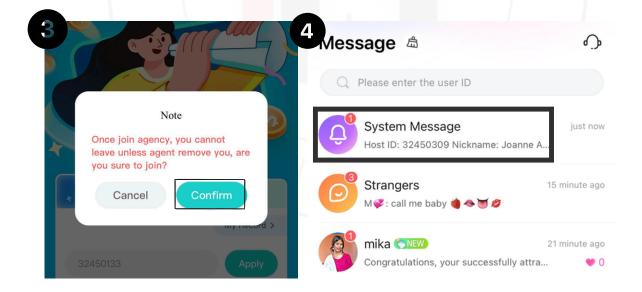

#### **Diva Host Registration Process - Method 2**

- 1. The host will open the profile section and click "Join agency".
- 2. Enter Agency ID.

**Host Registration Link** 

- 3. Click "Confirm" to send the request.
- 4. The agency will receive host joining requests in Diva app messages.

- 5. The agency will open the request and click on 3 dots.
- 6. The agency needs to accept the request to bind the host under their agency.